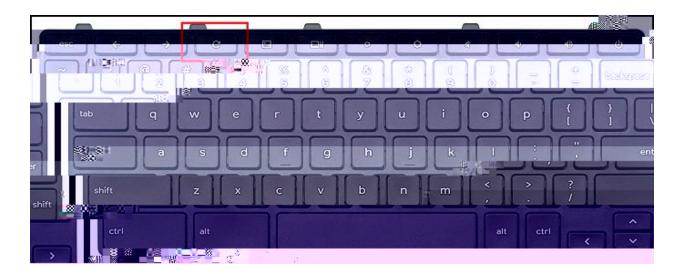

The Refresh Key should be above the 4 and looks like

Mientras la pantalla está encendida, mantenga presionado el botón de encendido durante 20 segundos para que el Chromebook se apague. Luego, mantenga presionada la tecla Esc + Actualizar + Botón de encendido. Mantenga presionadas las tres teclas durante 5 segundos y suelte solo el botón de encendido. Mantenga presionada la tecla Esc + Actualizar hasta que se encienda la pantalla. Cuando la pantalla se enciende, presione Ctrl + D, luego presione ENTER, luego presione la barra espaciadora en la siguiente pantalla, luego ENTER. Después de reiniciar el dispositivo, conéctelo a su WiFi y debería poder iniciar sesión.

La tecla actualizar debe estar por encima del número 4